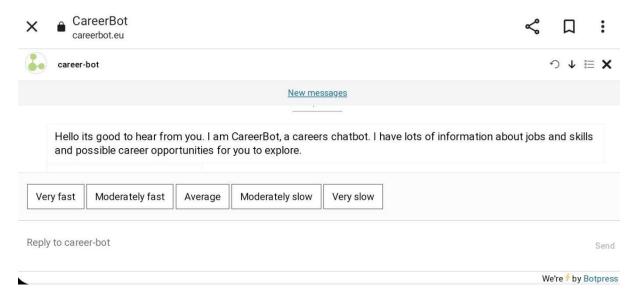

Here you can have a look at the preliminary version of our CareerBot/ pre-pilot phase: https://careerbot.eu/bot/bot.html

Please provide your feedback after you have spend some time interacting with CareerBot: <u>Careerbot feedback form (google.com)</u>