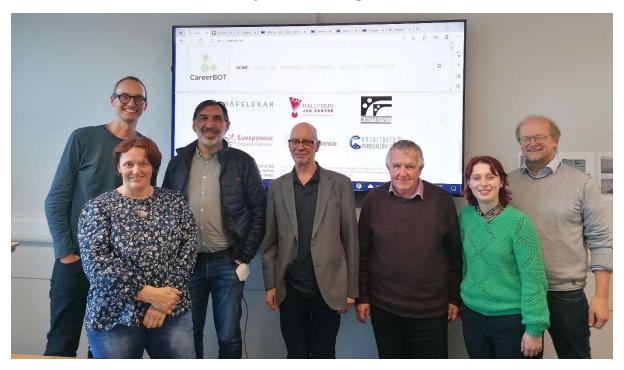

## First f2f Transnational Project Meeting in Dublin, November 2022

Following key virtual meetings, last November 2022 we were able to meet in person in Dublin, to review the progress of the different Project Results and Activities, develop stronger bonds within our partnership and update the implementation plans going forward.

We are delighted with the consultations and baseline analysis carried out up to date, collaboration between the project coordinators and links with associated organisations contributing to the CareerBot. We hope to obtain feedback from a diverse range of Career Guidance Practitioners and colleagues who will be trained to use the CareerBot with their clients during 2023.